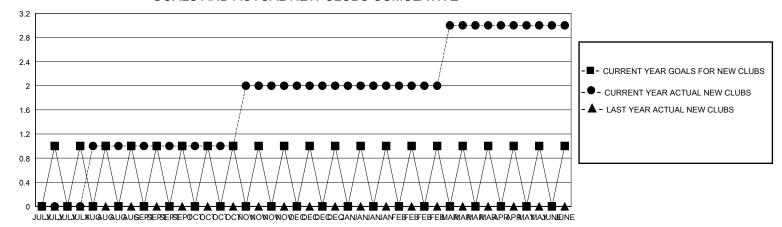

## GMT: LOCATION TEXAS GMT CA

| Clubs         |               |             |               | Members               |                       |                         |                                                    |  |
|---------------|---------------|-------------|---------------|-----------------------|-----------------------|-------------------------|----------------------------------------------------|--|
|               | RESULTS FOR   | R 2019-2020 |               | RESULTS FOR 2019-2020 |                       |                         |                                                    |  |
| QUARTER       | NEW CLUB GOAL | NEW CLUBS   | DROPPED CLUBS | QUARTER MEME          | ER GROWTH NET<br>GOAL | MEMBER GROWTH<br>ACTUAL | DROPPED<br>MEMBERS ACTUAL<br>(including transfers) |  |
| JULY/AUG/SEPT | 1             | 4           | 0             | JULY/AUG/SEPT         | 35                    | 328                     | 160                                                |  |
| OCT/NOV/DEC   | 0             | 4           | 0             | OCT/NOV/DEC           | 35                    | 280                     | 268                                                |  |
| JAN/FEB/MAR   | 0             | 4           | 0             | JAN/FEB/MAR           | 35                    | 204                     | 152                                                |  |
| APR/MAY/JUNE  | 0             | 0           | 0             | APR/MAY/JUNE          | 30                    | 20                      | 86                                                 |  |

## GOALS AND ACTUAL NEW CLUBS CUMULATIVE