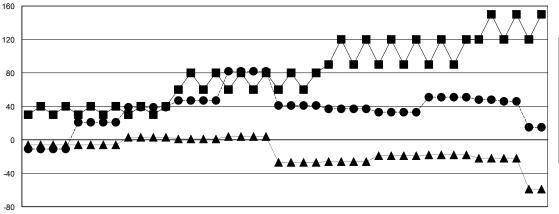

## GMT: LOCATION TEXAS GMT CA

| Clubs         |               |             |               | Members               |                       |                         |                                                    |  |
|---------------|---------------|-------------|---------------|-----------------------|-----------------------|-------------------------|----------------------------------------------------|--|
|               | RESULTS FOR   | R 2019-2020 |               | RESULTS FOR 2019-2020 |                       |                         |                                                    |  |
| QUARTER       | NEW CLUB GOAL | NEW CLUBS   | DROPPED CLUBS | QUARTER MEME          | ER GROWTH NET<br>GOAL | MEMBER GROWTH<br>ACTUAL | DROPPED<br>MEMBERS ACTUAL<br>(including transfers) |  |
| JULY/AUG/SEPT | 1             | 4           | 0             | JULY/AUG/SEPT         | 35                    | 328                     | 160                                                |  |
| OCT/NOV/DEC   | 0             | 4           | 0             | OCT/NOV/DEC           | 35                    | 280                     | 268                                                |  |
| JAN/FEB/MAR   | 0             | 4           | 0             | JAN/FEB/MAR           | 35                    | 204                     | 152                                                |  |
| APR/MAY/JUNE  | 0             | 0           | 0             | APR/MAY/JUNE          | 30                    | 20                      | 86                                                 |  |

## GOALS AND ACTUAL MEMBERS CUMULATIVE

- ■ - MEMBER GROWTH ACTUAL

- ▲ - LAST YEAR MEMBERSHIP ACTUAL

| DROPPED CLUBS: 0 |     | 30 CLUBS OF 42 ADDED 1 OR MORE<br>NEW MEMBERS | GENDER DISTRIBUTION  MALE 602 (59.66%) |              |     |
|------------------|-----|-----------------------------------------------|----------------------------------------|--------------|-----|
| DROPPED MEMBERS  |     |                                               | FEMALE                                 | 407 (40.34%) |     |
| DECEASED         | 9   | CLICK HERE FOR CUMULATIVE                     | TOTAL FAMILY UNIT MEMBERS              |              | 168 |
| CLUB CANCELLED 0 |     | MEMBERSHIP DATA                               |                                        |              | 0.5 |
| OTHER            | 179 |                                               | FAMILY MEMBERS PAYING HALF DUES        |              | 85  |
| TOTAL            | 188 |                                               |                                        |              |     |